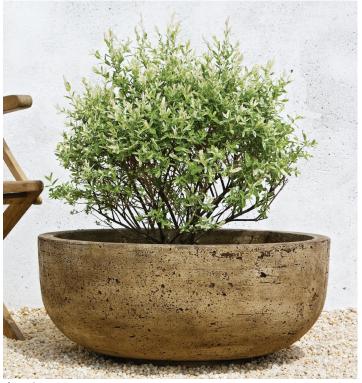

## **Large Mesa Bowl Planter**



Shown in Brownstone

## Cast Stone

Campania proudly manufactures its cast stone products in the USA using locally sourced materials. All of our cast stone pieces are manufactured using the wet casting technique with a proprietary high density cast stone mix, yielding a PSI strength of approximately 7,500. The mix is comprised primarily of water, sand, stone aggregate and cement. Our cast stone products may qualify for LEED credits as applicable to your project. Cast stone produces a strong and durable product that will weather naturally in an outdoor environment. Simply stated, cast stone is chosen for its beauty and authenticity. Our material is natural, authentic, made in the USA, and 100% recyclable. These planters are often specified for hospitality projects, large scale public spac