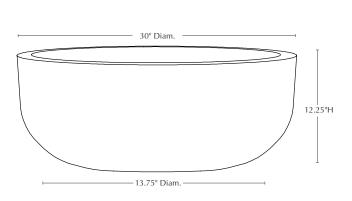

| Material   | Item Description           | Item # | Outside<br>Dimensions | Base<br>Dimensions | Inside Top<br>Dimensions | Inside Height<br>Dimensions | Approx.<br>Weight | Approx. Soil<br>Capacity |
|------------|----------------------------|--------|-----------------------|--------------------|--------------------------|-----------------------------|-------------------|--------------------------|
| Cast Stone | Large Mesa Bowl<br>Planter | P-438  | 30" Diam. x 12.25"H   | 13.75" Diam.       | 26.5" Diam.              | 11.5"H                      | 172 lbs           | 4 cu ft.                 |