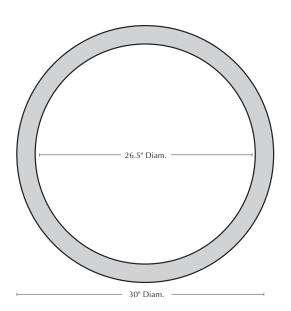

| Material   | Item Description           | Item # | Outside<br>Dimensions | Base<br>Dimensions | Inside Top<br>Dimensions | Inside Height<br>Dimensions | Approx.<br>Weight | Approx. Soil<br>Capacity |
|------------|----------------------------|--------|-----------------------|--------------------|--------------------------|-----------------------------|-------------------|--------------------------|
| Cast Stone | Large Mesa Bowl<br>Planter | P-438  | 30" Diam. x 12.25"H   | 13.75" Diam.       | 26.5" Diam.              | 11.5"H                      | 172 lbs           | 4 cu ft.                 |